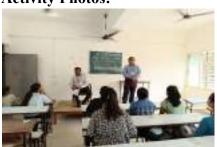

#### 2023-2024

Date: (Course during date:19/3/2024 to 28/3/2024)

Time: 8.40 to 12.40

Name of Activity: Certificate Course In Research Methodology Organized by: Research Methodology Course Committee

Place: Room no.2

Number of Students: 75 Number of faculties: 4

Committee:

Dr.Bharatbhai Tadvi-Incharge Dr.Jerambhai Patel-Member Dr.Pareshbhai Chauhan- Member Dr.Krupaben Bhatt- Member

Winners if any: Certificate given on eligibal Particepant

#### **Attach Participants List:**

Brief Report: કમિટી દ્વારા નક્કી કરવામાં આવેલ કોર્સને ધ્યાનમાં રાખીને કોલેજના વિવિધ વિષયના અધ્યાપક્શ્રીઓએ વ્યાખ્યાન આપેલ હતા.

#### **Activity Photos:**

Dr.B.M.Tadvi
Signature of the In charge.