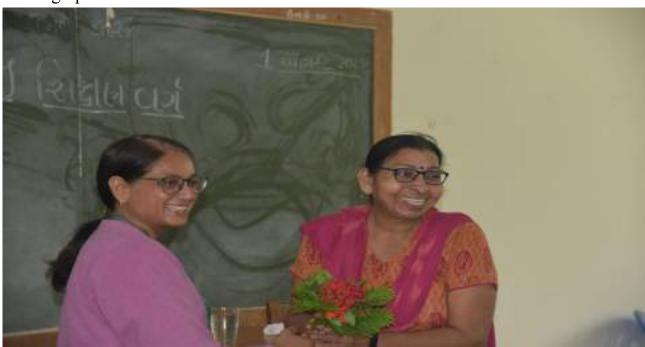

#### Department of Sanskrit 2023-2024

સંસ્કૃત સંભાષણ વર્ગ.

**Date:** 17/8/2023 to 26/8/2023 **Time:** 9.40 to 11.00

Name of Activity: "Sanskrit Sambhashan Varg."

Organized by:- Gujrat Rajya sanskrut Board and SanskritBharti Gandhinagar Prant

Place: Romm No. 9 Number of Students:54

Name of Teacher:- Mr. Himanshu Pandya.

Brief Report:-તા.૧૭/૦૮/૨૦૨૩ થી ૨૬/૮/૨૦૨૩ ના દિને આયાર્ચશ્રીની પ્રેરણાથી સંસ્કૃત વિભાગ દ્વારા 'સંસ્કૃત સંભાષણ વર્ગ'નું આયોજન કરવામાં આવ્યું હતું.આયાર્ચશ્રી ડૉ. હરિતભાઇ પટેલે પ્રાસંગિક ઉદ્ગોધન કરી વર્ગને ખુલ્લો મુક્યો હતો. મુખ્ય અતિથિ તરીકે ડૉ. ગોપાલ ઉપાધ્યાયે ઉપસ્થિત રહીને સંસ્કૃત ભાષાનું મહત્ત્વ સમજાવ્યું હતું.ડૉ. જેરામભાઈ પટેલે વિદ્યાર્થિનીઓને શુભેચ્છાઓ પાઠવી હતી.ડૉ. મનુભાઈ પરમારે આભારવિધિ કરી હતી.ડૉ. મુકેશભાઈ ગોરે સમગ્ર કાર્યક્રમનું સંયાલન કર્યું હતું.

સંભાષણ વર્ગનું દસ દિવસનું શિક્ષણ કાર્ય શ્રીમાન હિમાંશુ પંડ્યા દ્વારા કરવામાં આવ્યું હતું.

#### **Activity Photos:**