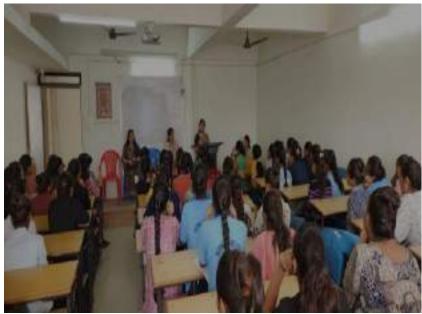

#### 2023-2024

Date: (Course during date:19/3/2024 to 28/3/2024)

Time: 8.40 to 12.40

Name of Activity: Certificate Course In Research Methodology Organized by: Research Methodology Course Committee

Place: Room no.2

Number of Students: 75 Number of faculties: 4

Committee:

Dr.Bharatbhai Tadvi-Incharge Dr.Jerambhai Patel-Member Dr.Pareshbhai Chauhan- Member Dr.Krupaben Bhatt- Member

Winners if any: Certificate given on eligibal Particepant

#### **Attach Participants List:**

Brief Report: કમિટી દ્વારા નક્કી કરવામાં આવેલ કોર્સને ધ્યાનમાં રાખીને કોલેજના વિવિધ વિષયના અધ્યાપક્શ્રીઓએ વ્યાખ્યાન આપેલ હતા.

#### **Activity Photos:**

Dr.B.M.Tadvi
Signature of the In charge.