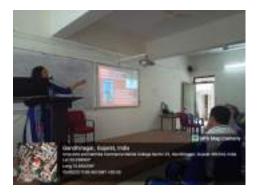

#### 2023-2024

Activities: Seminar / Workshop / Guest Expert Lecture / Career Counselling / Job Placement / Day Celebration / Presentation / Orientation / Farewell / Competition / Quiz / Government Programme / Remedial Coaching / Competitive Exam Lecture / NEP / Cultural Programme / Sports Programme / NSS / NCC / Innovation Club / SAMVAD / Green Club / Tour / Visit / Collaboration / MoU / SSIP / CESD / Certificate Course / ICT training / Any other specify -

Date:21/01/2024 Time:9:00-5:00

Name of Activity: Seminar of Forensic Science Awareness Program

Organized by: Forensic Psychology Division

Place: KCG, Ahmedabad Number of Students: 24

Number of faculties: Dr. Rita Gandhi,

**Experts/Judges:** 1. H.V Acharya.

2. Kalrav Mistry.

Winners if any:

Any other Details: Forensic Science Awareness program which covered Psychopathology, cyber addiction, drug addiction & relevant Indian laws
Attach Participants List:

**Brief Report/Newspaper Brief** 

If published in newspaper: details and cutting.

Activity Photos: Signature of the In charge.