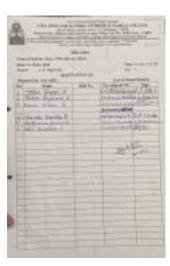

#### 2023-2024

Date: (Course during date:19/3/2024 to 28/3/2024)

Time: 8.40 to 12.40

Name of Activity: Certificate Course In Research Methodology Organized by: Research Methodology Course Committee

Place: Room no.2

Number of Students: 75 Number of faculties: 4

Committee:

Dr.Bharatbhai Tadvi-Incharge Dr.Jerambhai Patel-Member Dr.Pareshbhai Chauhan- Member Dr.Krupaben Bhatt- Member

Winners if any: Certificate given on eligibal Particepant

#### **Attach Participants List:**

Brief Report: કમિટી દ્વારા નક્કી કરવામાં આવેલ કોર્સને ધ્યાનમાં રાખીને કોલેજના વિવિધ વિષયના અધ્યાપક્શ્રીઓએ વ્યાખ્યાન આપેલ હતા.

#### **Activity Photos:**

Dr.B.M.Tadvi
Signature of the In charge.