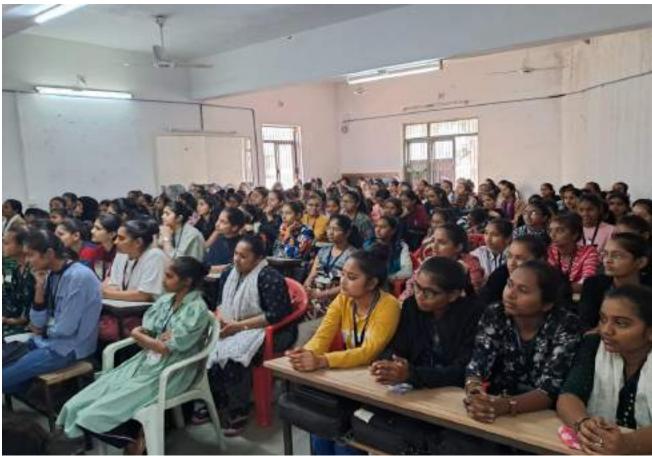

#### Department of Sanskrit 2023-2024

સંસ્કૃત સંભાષણ વર્ગ.

**Date:** 17/8/2023 to 26/8/2023 **Time:** 9.40 to 11.00

Name of Activity: "Sanskrit Sambhashan Varg."

Organized by:- Gujrat Rajya sanskrut Board and SanskritBharti Gandhinagar Prant

Place: Romm No. 9 Number of Students:54

Name of Teacher:- Mr. Himanshu Pandya.

Brief Report:-તા.૧૭/૦૮/૨૦૨૩ થી ૨૬/૮/૨૦૨૩ ના દિને આયાર્ચશ્રીની પ્રેરણાથી સંસ્કૃત વિભાગ દ્વારા 'સંસ્કૃત સંભાષણ વર્ગ'નું આયોજન કરવામાં આવ્યું હતું.આયાર્ચશ્રી ડૉ. હરિતભાઇ પટેલે પ્રાસંગિક ઉદ્ગોધન કરી વર્ગને ખુલ્લો મુક્યો હતો. મુખ્ય અતિથિ તરીકે ડૉ. ગોપાલ ઉપાધ્યાયે ઉપસ્થિત રહીને સંસ્કૃત ભાષાનું મહત્ત્વ સમજાવ્યું હતું.ડૉ. જેરામભાઈ પટેલે વિદ્યાર્થિનીઓને શુભેચ્છાઓ પાઠવી હતી.ડૉ. મનુભાઈ પરમારે આભારવિધિ કરી હતી.ડૉ. મુકેશભાઈ ગોરે સમગ્ર કાર્યક્રમનું સંયાલન કર્યું હતું.

સંભાષણ વર્ગનું દસ દિવસનું શિક્ષણ કાર્ય શ્રીમાન હિમાંશુ પંડ્યા દ્વારા કરવામાં આવ્યું હતું.

#### **Activity Photos:**