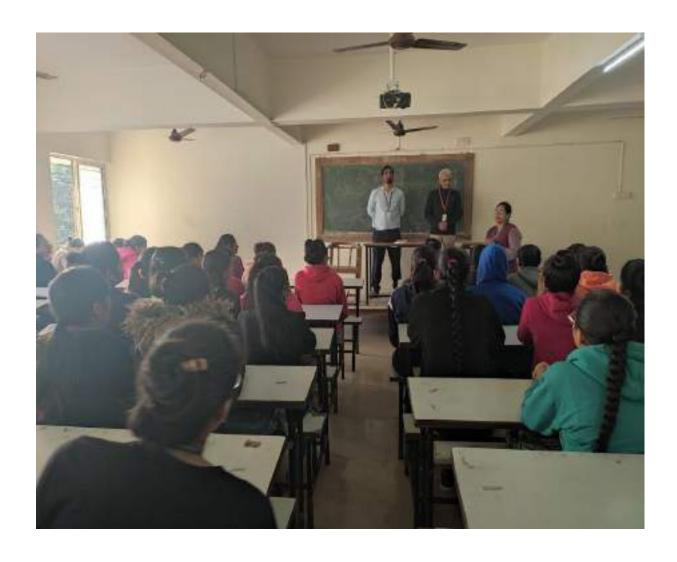

#### Department of Sanskrit 2023-2024

સંસ્કૃત સંભાષણ વર્ગ.

**Date:** 17/8/2023 to 26/8/2023 **Time:** 9.40 to 11.00

Name of Activity: "Sanskrit Sambhashan Varg."

Organized by:- Gujrat Rajya sanskrut Board and SanskritBharti Gandhinagar Prant

Place: Romm No. 9 Number of Students:54

Name of Teacher:- Mr. Himanshu Pandya.

Brief Report:-તા.૧૭/૦૮/૨૦૨૩ થી ૨૬/૮/૨૦૨૩ ના દિને આયાર્ચશ્રીની પ્રેરણાથી સંસ્કૃત વિભાગ દ્વારા 'સંસ્કૃત સંભાષણ વર્ગ'નું આયોજન કરવામાં આવ્યું હતું.આયાર્ચશ્રી ડૉ. હરિતભાઇ પટેલે પ્રાસંગિક ઉદ્ગોધન કરી વર્ગને ખુલ્લો મુક્યો હતો. મુખ્ય અતિથિ તરીકે ડૉ. ગોપાલ ઉપાધ્યાયે ઉપસ્થિત રહીને સંસ્કૃત ભાષાનું મહત્ત્વ સમજાવ્યું હતું.ડૉ. જેરામભાઈ પટેલે વિદ્યાર્થિનીઓને શુભેચ્છાઓ પાઠવી હતી.ડૉ. મનુભાઈ પરમારે આભારવિધિ કરી હતી.ડૉ. મુકેશભાઈ ગોરે સમગ્ર કાર્યક્રમનું સંયાલન કર્યું હતું.

સંભાષણ વર્ગનું દસ દિવસનું શિક્ષણ કાર્ય શ્રીમાન હિમાંશુ પંડ્યા દ્વારા કરવામાં આવ્યું હતું.

#### **Activity Photos:**