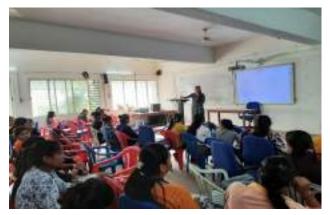

#### Department of Sanskrit 2023-2024

સંસ્કૃત સંભાષણ વર્ગ.

**Date:** 17/8/2023 to 26/8/2023 **Time:** 9.40 to 11.00

Name of Activity: "Sanskrit Sambhashan Varg."

Organized by:- Gujrat Rajya sanskrut Board and SanskritBharti Gandhinagar Prant

Place: Romm No. 9 Number of Students:54

Name of Teacher:- Mr. Himanshu Pandya.

Brief Report:-તા.૧૭/૦૮/૨૦૨૩ થી ૨૬/૮/૨૦૨૩ ના દિને આયાર્ચશ્રીની પ્રેરણાથી સંસ્કૃત વિભાગ દ્વારા 'સંસ્કૃત સંભાષણ વર્ગ'નું આયોજન કરવામાં આવ્યું હતું.આયાર્ચશ્રી ડૉ. હરિતભાઇ પટેલે પ્રાસંગિક ઉદ્ગોધન કરી વર્ગને ખુલ્લો મુક્યો હતો. મુખ્ય અતિથિ તરીકે ડૉ. ગોપાલ ઉપાધ્યાયે ઉપસ્થિત રહીને સંસ્કૃત ભાષાનું મહત્ત્વ સમજાવ્યું હતું.ડૉ. જેરામભાઈ પટેલે વિદ્યાર્થિનીઓને શુભેચ્છાઓ પાઠવી હતી.ડૉ. મનુભાઈ પરમારે આભારવિધિ કરી હતી.ડૉ. મુકેશભાઈ ગોરે સમગ્ર કાર્યક્રમનું સંયાલન કર્યું હતું.

સંભાષણ વર્ગનું દસ દિવસનું શિક્ષણ કાર્ય શ્રીમાન હિમાંશુ પંડ્યા દ્વારા કરવામાં આવ્યું હતું.

#### **Activity Photos:**