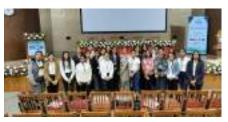

#### Department of Sanskrit 2023-2024

સંસ્કૃત સંભાષણ વર્ગ.

**Date:** 17/8/2023 to 26/8/2023 **Time:** 9.40 to 11.00

Name of Activity: "Sanskrit Sambhashan Varg."

Organized by:- Gujrat Rajya sanskrut Board and SanskritBharti Gandhinagar Prant

Place: Romm No. 9 Number of Students:54

Name of Teacher:- Mr. Himanshu Pandya.

Brief Report:-તા.૧૭/૦૮/૨૦૨૩ થી ૨૬/૮/૨૦૨૩ ના દિને આયાર્ચશ્રીની પ્રેરણાથી સંસ્કૃત વિભાગ દ્વારા 'સંસ્કૃત સંભાષણ વર્ગ'નું આયોજન કરવામાં આવ્યું હતું.આયાર્ચશ્રી ડૉ. હરિતભાઇ પટેલે પ્રાસંગિક ઉદ્ગોધન કરી વર્ગને ખુલ્લો મુક્યો હતો. મુખ્ય અતિથિ તરીકે ડૉ. ગોપાલ ઉપાધ્યાયે ઉપસ્થિત રહીને સંસ્કૃત ભાષાનું મહત્ત્વ સમજાવ્યું હતું.ડૉ. જેરામભાઈ પટેલે વિદ્યાર્થિનીઓને શુભેચ્છાઓ પાઠવી હતી.ડૉ. મનુભાઈ પરમારે આભારવિધિ કરી હતી.ડૉ. મુકેશભાઈ ગોરે સમગ્ર કાર્યક્રમનું સંયાલન કર્યું હતું.

સંભાષણ વર્ગનું દસ દિવસનું શિક્ષણ કાર્ય શ્રીમાન હિમાંશુ પંડ્યા દ્વારા કરવામાં આવ્યું હતું.

#### **Activity Photos:**