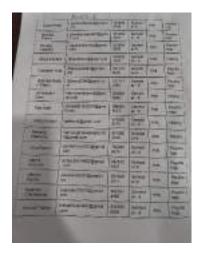

### WINNERS:

| Sports they                                                                                 | 70                   | Hajes               |
|---------------------------------------------------------------------------------------------|----------------------|---------------------|
| 1 th whaten beet                                                                            | Fra                  | 177                 |
| ar Ing Stall                                                                                | Tyon                 | 418                 |
| 1" YETH CHINE                                                                               | 3464                 | TH.                 |
| Thorne Bull                                                                                 |                      |                     |
| the land tong                                                                               | Fyns                 | 16t-                |
| Abstit feat                                                                                 | Thene                | 943                 |
| en you well                                                                                 | Fade                 | 10297               |
| 5th Llieves July                                                                            | 49.4.17              | 437                 |
| Signal Et Gog July<br>111 Small State<br>11 Small State<br>11 Small State<br>11 Small State | 3388<br>5988<br>5988 | 55.5<br>414<br>(+1) |
| CHANTER VIOLE                                                                               | rom)                 |                     |
| - 426 and                                                                                   | 7 5 15 5 5 11        | 1506                |
| - erne mans                                                                                 | - 1                  | 14.25               |
| STAIN ME                                                                                    | 178A                 | 1478                |
| - 3444                                                                                      | 11:3                 | = -                 |